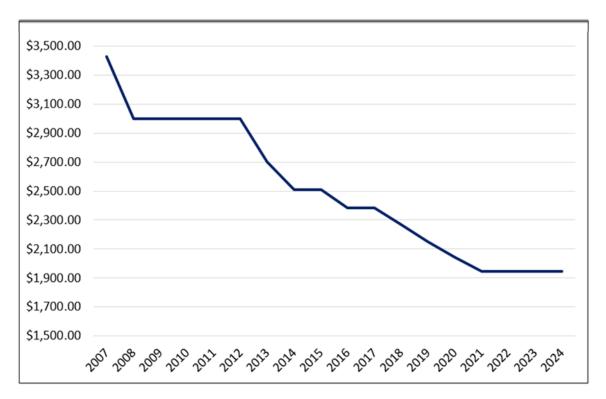

#### **Initial Certification Fees**

ABPN has lowered initial certification fees by 54 percent since 2007, and these fees are approximately 31 percent below the average of other ABMS boards. See the chart below for more information. The cost of an initial certification exam fee is \$1,945 and is non-refundable. Payments are made online in the <a href="Physician Portal">Physician Portal</a> account at the time of application.

#### **ABPN Initial Certification Fees by year**

The ABPN initial certification examination fees remain in the bottom half of the 24 ABMS Member Boards. The current examination fee is \$1,945 and candidates are offered the option of selecting a split payment when submitting the applications. This fee covers the cost of the examination and credentialing due to ongoing board eligibility requirements.