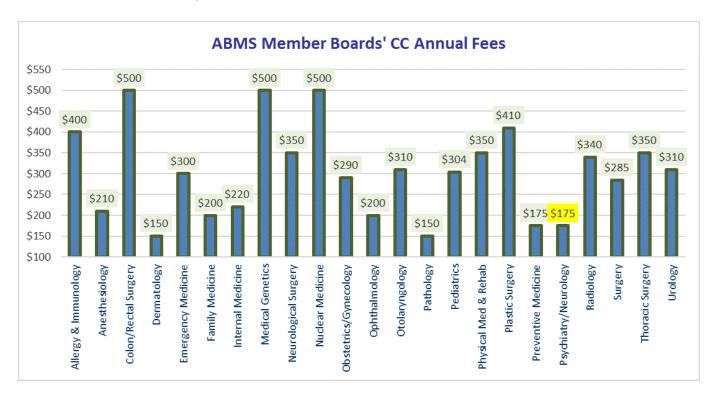

#### CC Program\* - 2024 Annual Fees

\$175 one certification \$240 two certifications \$310 three+ certifications The CC Program began in 2012

The current ABPN \$175 CC fees are approximately 43 percent below the average of other ABMS boards. See the chart below to compare.